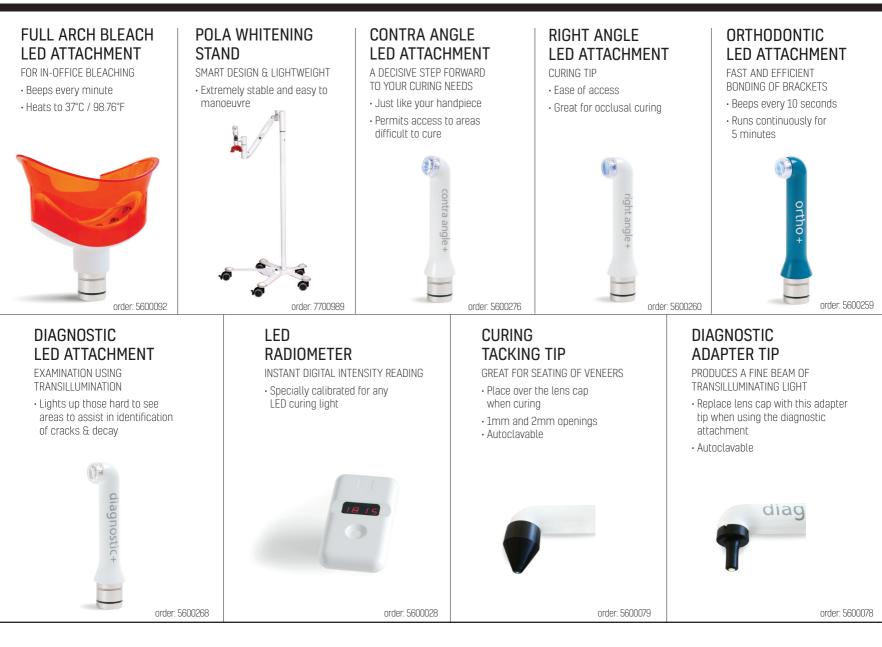

## SDI RADII PLUS ATTACHMENTS

FULL ARCH BLEACH LED ATTACHMENT

FOR IN-OFFICE BLEACHING OF FULL ARCH DIAGNOSTIC LED ATTACHMENT SEE YOUR PATIENTS IN A DIFFERENT LIGHT! ORTHODONTIC CURING LED ATTACHMENT FAST AND EFFICIENT BONDING OF BRACKETS CONTRA ANGLE CURING LED ATTACHMENT A DECISIVE STEP FORWARD TO YOUR CURING NEEDS RIGHT ANGLE CURING LED ATTACHMENT GREAT FOR

OCCLUSAL CURING

Please note: Your Radii Plus "+" LED curing light will work only with the new Radii Plus "+" attachments.

Look for the small "+" sign on the Control section which will indicate the improved Radii Plus.