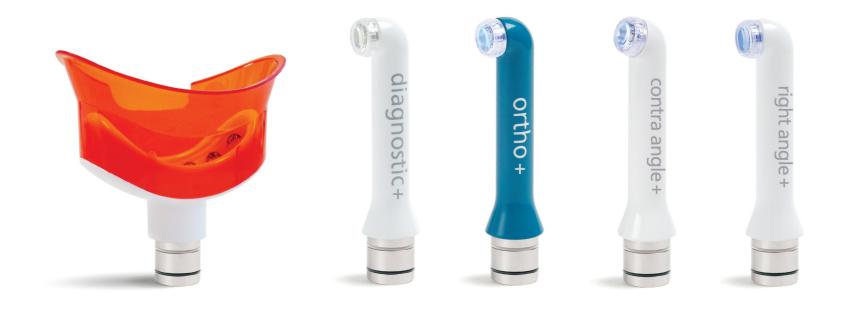

## SDI RADII PLUS ATTACHMENTS

FULL ARCH BLEACH LED ATTACHMENT

FOR IN-OFFICE BLEACHING OF FULL ARCH DIAGNOSTIC LED ATTACHMENT SEE YOUR PATIENTS IN A DIFFERENT LIGHT! ORTHODONTIC CURING LED ATTACHMENT FAST AND EFFICIENT BONDING OF BRACKETS CONTRA ANGLE CURING LED ATTACHMENT A DECISIVE STEP FORWARD TO YOUR CURING NEEDS RIGHT ANGLE CURING LED ATTACHMENT GREAT FOR

OCCLUSAL CURING

Please note: Your Radii Plus "+" LED curing light will work only with the new Radii Plus "+" attachments.

Look for the small "+" sign on the Control section which will indicate the improved Radii Plus.